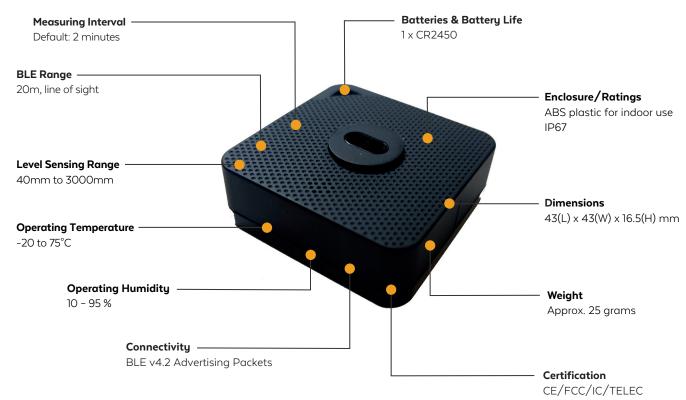

**SF180** is an IP67 Bluetooth Low Energy (BLE) level beacon with a Time-of-Flight (TOF) sensor that measures the distance between the sensor and a single point. The sensor's small form factor makes it easy to install, even in the tightest of spaces. The proximity data is collected and aggregated by the SF180 Sigfox BLE Gateway for communication to cloud applications.