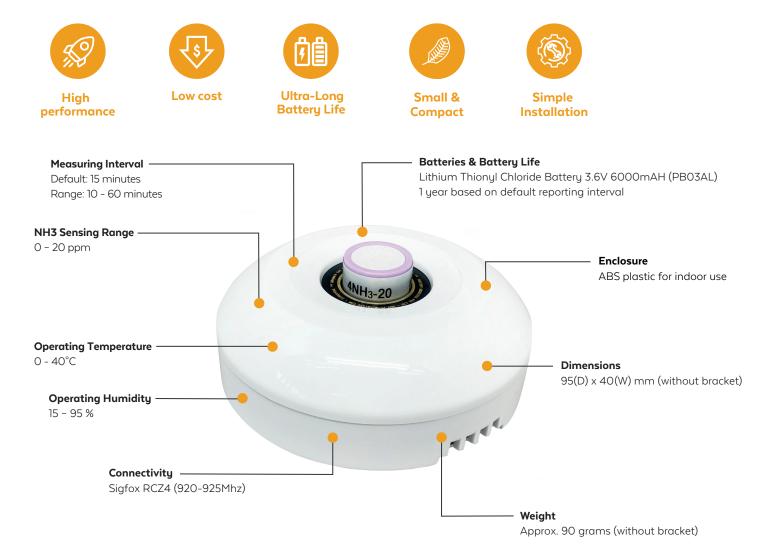

## Wireless Ammonia Sensor

**PX25A-NH3** is a compact wireless ceiling mount ammonia gas sensor. It has a built in high selectivity low power eletro-chemical NH3 sensor, a sigfox transmitter and a primary battery. It can detect the amount of ammonia gas from various sources such as conditions of toilets.