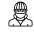

## People Counter Sensor

**PX25A-PIR** is a compact wireless ceiling mount PIR (Pyroelectricity Infra Red) sensor. It has a built in adjustable high sensitivity PIR sensor, a sigfox transmitter and a primary battery. It comes with 2 functional options, movement counting and presence sensing. Typical usage for movement counting are detecting people going through a passage & motion detection for a room to indicate room occupancy activity.